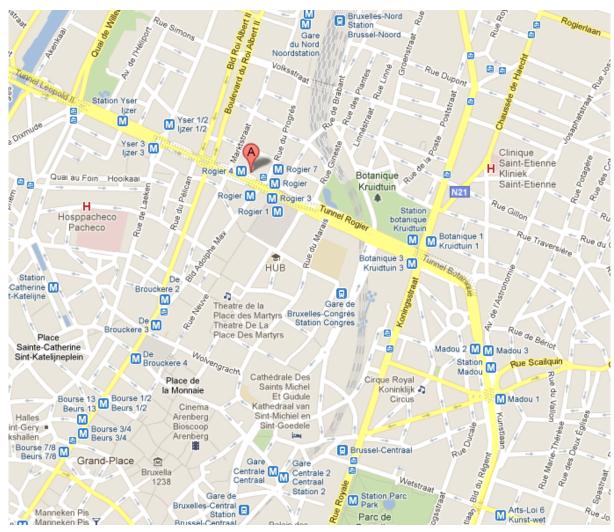

# THON HOTEL BRUSSELS CITY CENTRE

Avenue du Boulevard 17 B-1210 Brussels

Telephone: +32 2 205 15 11 Fax: +32 2 201 15 15

brusselscitycentre@thonhotels.be

Metro station: Rogier (metro lines 2 and 6)

Please note that the workshop venue (Sheraton) and your accommodation (Thon) are in the same building.

Figure 2: Location Thon Hotel Brussels City Center