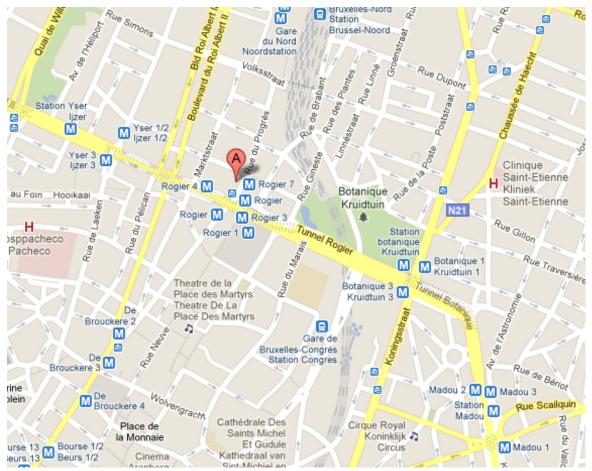

#### SHERATON BRUSSELS HOTEL

Place Rogier 3, B-1210, Brussels

√ 3<sup>rd</sup> floor - Meeting room "PERMEKE"

Telephone: +32-2-224 31 11 Fax: +32-2-224 34 56

www.sheraton.com/brussels

Please note that the venue has changed. Now to be held at: Sheraton Brussels Hotel.

Metro station: Rogier (metro lines 2 and 6)

Figure 1: Location Sheraton Brussels Hotel